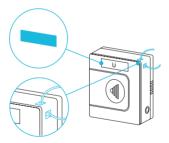

#### MAGNET MOUNTING

Use the magnets on the back of your hygrometer to mount it onto a magnetic surface. You may also thread a strap through the corner hole to hang your hygrometer.

For temperature and humidity display and alarm programming, see page 22 to download the app.

### WALL MOUNTING

Apply a screw set onto a spot on your wall to wall mount your hygrometer.