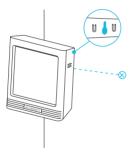

### MAGNET MOUNTING

Use the magnets on the back of your hygrometer to mount it onto a magnetic surface.