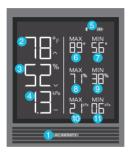

### 1. LOGO BUTTON

Toggles the backlight between on and off when tapped, and switches the temperature scale between Fahrenheit and Celsius when held for 5 seconds.

Hold the logo button for 10 seconds until the alarm icon disappears to stop the alarm beeping.

#### 2. PROBE TEMPERATURE

Displays the current temperature that the probe is detecting. Shows "--" if no probe is plugged in (AC-CCB1 only). Trend indicator signals a rise, steady, or fall in temperature within the last hour.

#### **3. PROBE HUMIDITY**

Displays the current humidity that the probe is measuring. Shows "--" if no probe is plugged in (AC-CCB1 only). Trend indicator signals a rise, steady, or fall in humidity within the last hour.

#### 4. PROBE VPD

Displays the current VPD that the probe is measuring. Shows "--" if no probe is plugged in (AC-CCB1 only). Trend indicator signals a rise, steady, or fall in humidity within the last hour.

#### 5. STATUS ICONS

Flashes or displays the alert icons from the controller. Icons include Alarm and Bluetooth.

#### 6. HIGH TEMPERATURE

Displays the current highest temperature reading.

### 7. LOW TEMPERATURE

Displays the current lowest temperature reading.

#### 8. HIGH HUMIDITY

Displays the current highest humidity reading.

#### 9. LOW HUMIDITY

Displays the current lowest humidity reading.

#### 10. HIGH VPD

Displays the current highest VPD reading.

### 11. LOW VPD

Displays the current lowest VPD reading.