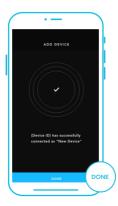

Tap on the "+" tab to add your smart device.

Note: Enable Bluetooth before starting the pairing process.

To launch the app, tap on the "Smart Thermo-Hygrometers" tab to begin pairing.

|          | $\frown$ | ·               |        |
|----------|----------|-----------------|--------|
|          | <        | CHOOSE & DEVICE | Cancel |
|          |          |                 | >      |
|          |          |                 | >      |
|          |          |                 | >      |
| $\smile$ |          |                 |        |
|          |          |                 |        |
|          |          |                 |        |
|          |          |                 |        |

Select your hygrometer to begin pairing.

4

Tap DONE button to complete the pairing process.

5

Your hygrometer will appear in your smart device with a unique ID.

| $\frown$           | •                  |                                   |
|--------------------|--------------------|-----------------------------------|
|                    | DEVICES            | +                                 |
|                    | lygrometer Oan     | 1. 2022 12/20 AN                  |
| 70.2 <sup>-7</sup> |                    |                                   |
| 50.7°              |                    |                                   |
| 0.82               |                    |                                   |
| we we              | PD Hygrometer Ours | € - C-CRODC<br>1 - 2022, 12:00 AM |
| 70.2               |                    |                                   |
| 50.7°              |                    |                                   |
| 0.82               |                    |                                   |
| _                  |                    |                                   |