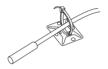

#### STEP 1

Plug the sensor probe into the hygrometer's 3.5mm jack. Skip steps 1 and 2 if your model does not have a probe jack.

#### STEP 2

Position the corded sensor probe and secure it by using the included zip tie and tie mount.