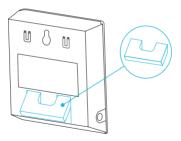

### PLATE MOUNTING\*

Screw the bolts into the slit at the upper half of the plate.

Hang the hygrometer by the bolts using the holes on the backside.

\*Controller plate not included

### KICKSTANDING

Open the stand behind the hygrometer to set it tilted on your desktop.