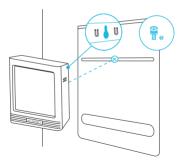

#### STEP 1

Plug the sensor probe into the hygrometer's 3.5mm jack. Skip steps 1 and 2 if your model does not have a probe jack.

#### STEP 2

Position the corded sensor probe and secure it by using the included zip tie and tie mount.

#### MAGNET MOUNTING

Use the magnets on the back of your hygrometer to mount it onto a magnetic surface. You may also thread a strap through the corner hole to hang your hygrometer.

For temperature and humidity display and alarm programming, see page 22 to download the app.