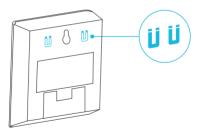

### PLATE MOUNTING\*

Screw the bolts into the slit at the upper half of the plate.

Hang the hygrometer by the bolts using the holes on the backside.

\*Controller plate not included

### KICKSTANDING

Open the stand behind the hygrometer to set it tilted on your desktop.