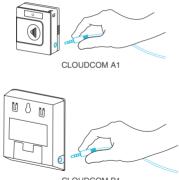

#### STEP 1

Plug the sensor probe into the hygrometer's 3.5mm jack. Skip steps 1 and 2 if your model does not have a probe jack.

#### STEP 2

Position the corded sensor probe and secure it by using the included zip tie and tie mount.