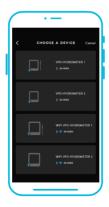

Tap on the "+" tab to add your smart device.

Note: Enable Bluetooth before starting the pairing process.

To launch the app, tap on the "Smart Thermo-Hygrometers" tab to begin pairing.

|          | $\frown$ | ·               |        |
|----------|----------|-----------------|--------|
|          | <        | CHOOSE & DEVICE | Cancel |
|          |          |                 | >      |
|          |          |                 | >      |
|          |          |                 | >      |
| $\smile$ |          |                 |        |
|          |          |                 |        |
|          |          |                 |        |
|          |          |                 |        |

Select your hygrometer to begin pairing.

4

Tap DONE button to complete the pairing process.

5

Your hygrometer will appear in your smart device with a unique ID.

| $\frown$           | •                  |                                   |
|--------------------|--------------------|-----------------------------------|
|                    | DEVICES            | +                                 |
|                    | lygrometer Oan     | 1. 2022 12/20 AN                  |
| 70.2 <sup>-7</sup> |                    |                                   |
| 50.7°              |                    |                                   |
| 0.82               |                    |                                   |
| we we              | PD Hygrometer Ours | € - C-CRODC<br>1 - 2022, 12:00 AM |
| 70.2               |                    |                                   |
| 50.7°              |                    |                                   |
| 0.82               |                    |                                   |
| _                  |                    |                                   |