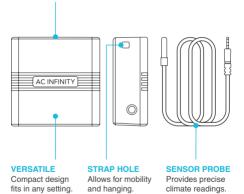

### THERMO-HYGROMETER

Detects current temperature and humidity and programs alarms when used with the AC Infinity app.

Note: External sensor probe included with AC-CCA1 only.

### Included in AC-CCA1

SMART HYGROMETER (x1) CR2477 3V BATTERY (x1) SENSOR PROBE (x1) WIRE TIES (x1)