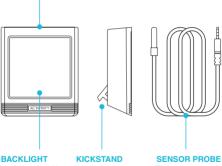

### THERMO-HYGROMETER

Displays and detects current temperature and humidity. Programs alarms when used with the AC Infinity app.

Improves visibility in darker settings. Keeps vour hygrometer upright. Provides precise

climate readings.

Note: External sensor probe included with AC-CCB1 only.

### KICKSTANDING

Open the stand behind the hygrometer to set it tilted on your desktop.